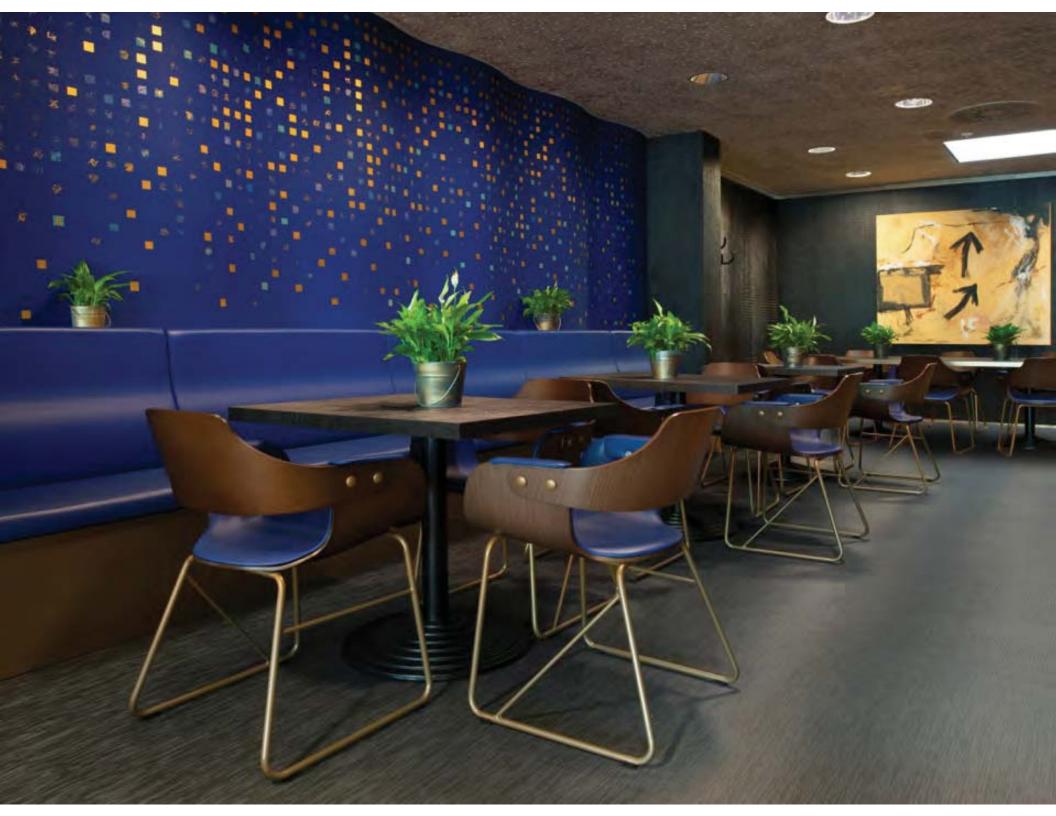

----------------------------------------|
| 2,7 1 3/0                                                |
| 0% variation                                             |
| >25000 cycles                                            |
| >100000 cycles                                           |
| 0.02 W/m°K                                               |
| 11 dB                                                    |
| <1kV                                                     |
| >0.4                                                     |
| Bfl-S1                                                   |
| 190 cm                                                   |
| 20 ml                                                    |
| 60X60 cm                                                 |

FLOOR & WALL COVERING