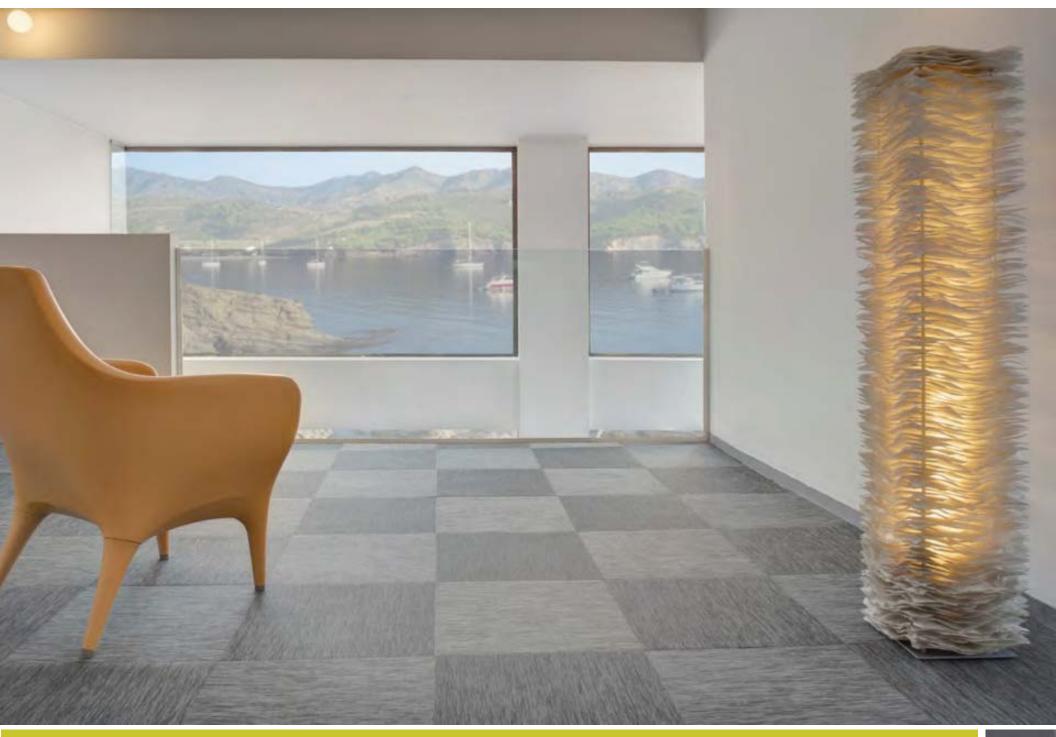

----------------------------------|
| 2,7 1 3/0                                                |
| 0% variation                                             |
| >25000 cycles                                            |
| >100000 cycles                                           |
| 0.02 W/m°K                                               |
| 11 dB                                                    |
| <1kV                                                     |
| >0.4                                                     |
| Bfl-S1                                                   |
| 190 cm                                                   |
| 20 ml                                                    |
| 60X60 cm                                                 |

FLOOR & WALL COVERING