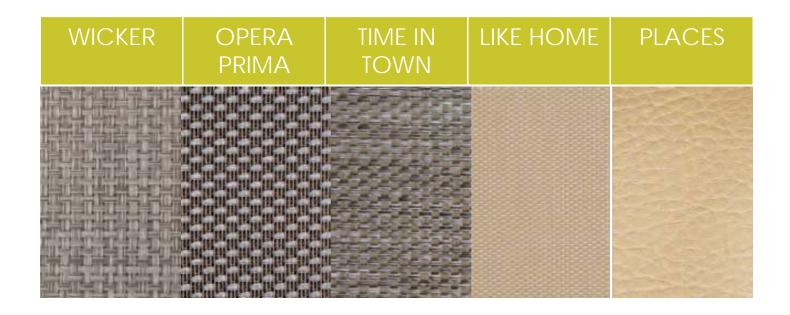

### TYPES OF FITNICE

#### **WICKER**

| COMPOSITION           |
|-----------------------|
| THICKNESS (mm)        |
| DIMENSIONAL STABILITY |
| CASTOR CHAIR TEST     |
| ABRASION RESISTANCE   |
| THERMAL CONDUCTIVITY  |
| SOUND INSULATION      |
| STATIC ELECTRICITY    |
| SLIP RESISTANCE       |
| FIRE CLASSIFICATION   |
| ROLL WIDTH            |
| ROLL LENGTH           |
| TILE DIMENSION        |