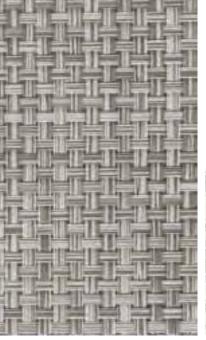

### TYPES OF FITNICE

#### **WICKER**

| COMPOSITION           |
|-----------------------|
| THICKNESS (mm)        |
| DIMENSIONAL STABILITY |
| CASTOR CHAIR TEST     |
| ABRASION RESISTANCE   |
| THERMAL CONDUCTIVITY  |
| SOUND INSULATION      |
| STATIC ELECTRICITY    |
| SLIP RESISTANCE       |
| FIRE CLASSIFICATION   |
| ROLL WIDTH            |
| ROLL LENGTH           |
| TILE DIMENSION        |