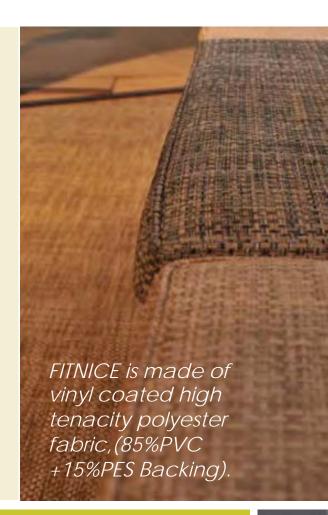

- FITNICE is a Vertisol brand manufactured in Europe under strict guidelines.
- The versatility of FITNICE offers solutions for floor and wall coverings, and for upholstery for interior and exterior. A new concept of materials for living spaces.
- FITNICE is made of vinyl coated high tenacity:
  Polyester fabric (85% PVC+15%PES Backing: 100%
  PES FR) with a backing of recycled material).