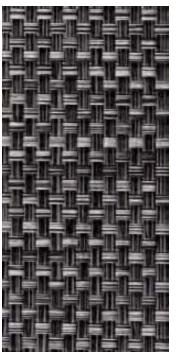

### TYPES OF FITNICE

#### **WICKER**

| COMPOSITION           |
|-----------------------|
| THICKNESS (mm)        |
| DIMENSIONAL STABILITY |
| CASTOR CHAIR TEST     |
| ABRASION RESISTANCE   |
| THERMAL CONDUCTIVITY  |
| SOUND INSULATION      |
| STATIC ELECTRICITY    |
| SLIP RESISTANCE       |
| FIRE CLASSIFICATION   |
| ROLL WIDTH            |
| ROLL LENGTH           |
| TILE DIMENSION        |