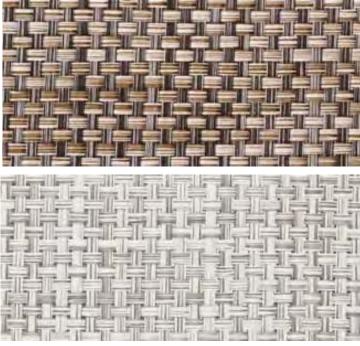

### TYPES OF FITNICE

#### **WICKER**

| COMPOSITION           |
|-----------------------|
| THICKNESS (mm)        |
| DIMENSIONAL STABILITY |
| CASTOR CHAIR TEST     |
| ABRASION RESISTANCE   |
| THERMAL CONDUCTIVITY  |
| SOUND INSULATION      |
| STATIC ELECTRICITY    |
| SLIP RESISTANCE       |
| FIRE CLASSIFICATION   |
| ROLL WIDTH            |
| ROLL LENGTH           |
| TILE DIMENSION        |