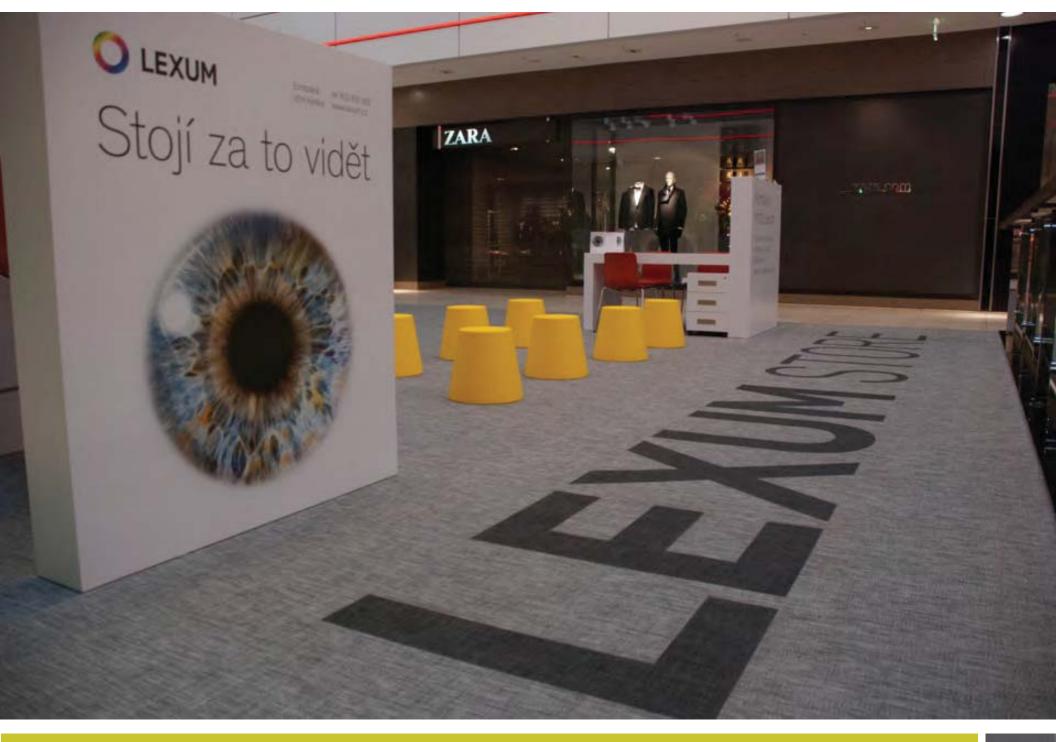

--------------------------------------|
| 2,7 1 3/0                                                |
| 0% variation                                             |
| >25000 cycles                                            |
| >100000 cycles                                           |
| 0.02 W/m°K                                               |
| 11 dB                                                    |
| <1kV                                                     |
| >0.4                                                     |
| Bfl-S1                                                   |
| 190 cm                                                   |
| 20 ml                                                    |
| 60X60 cm                                                 |

FLOOR & WALL COVERING