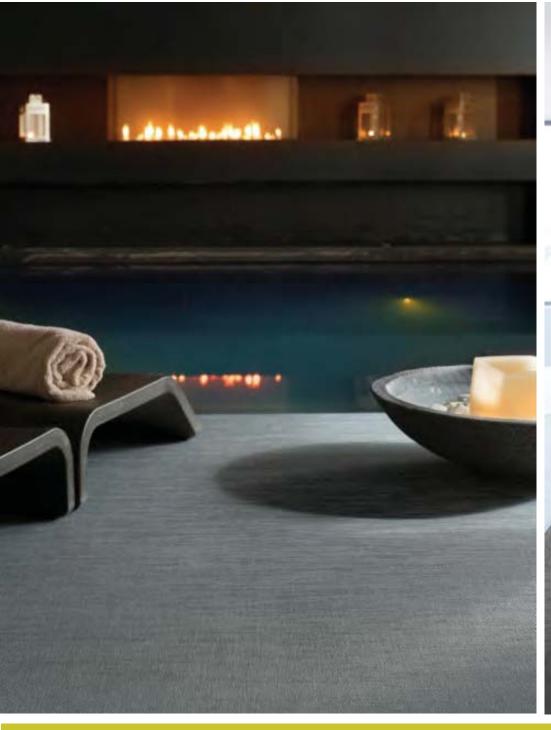

------------------------------|
| 2,7 1 3/0                                                |
| 0% variation                                             |
| >25000 cycles                                            |
| >100000 cycles                                           |
| 0.02 W/m°K                                               |
| 11 dB                                                    |
| <1kV                                                     |
| >0.4                                                     |
| Bfl-S1                                                   |
| 190 cm                                                   |
| 20 ml                                                    |
| 60X60 cm                                                 |

FLOOR & WALL COVERING