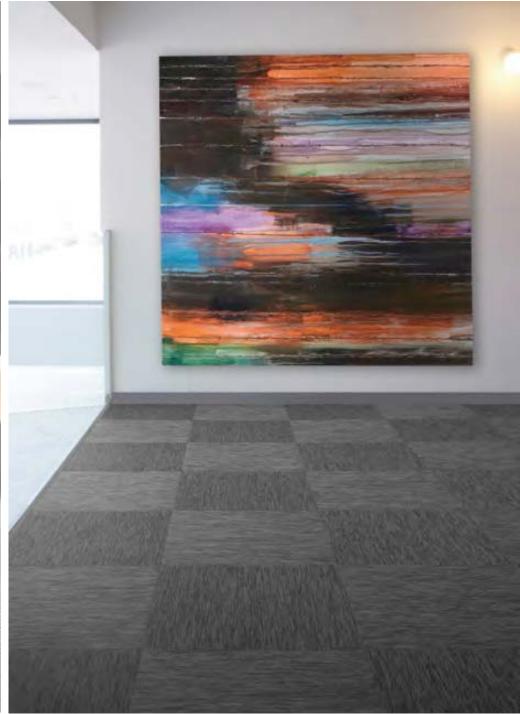

----------------------------|
| 2,7 1 3/0                                                |
| 0% variation                                             |
| >25000 cycles                                            |
| >100000 cycles                                           |
| 0.02 W/m°K                                               |
| 11 dB                                                    |
| <1kV                                                     |
| >0.4                                                     |
| Bfl-S1                                                   |
| 190 cm                                                   |
| 20 ml                                                    |
| 60X60 cm                                                 |

FLOOR & WALL COVERING