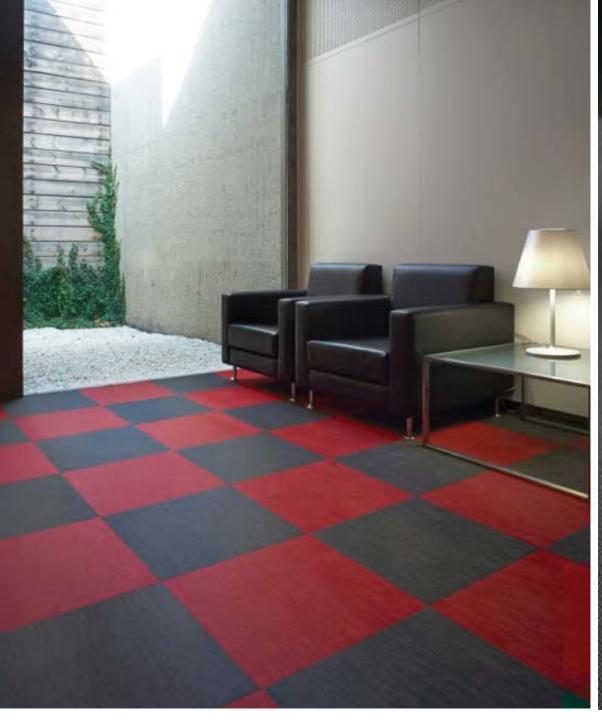

------------------------|
| 2,7 1 3/0                                                |
| 0% variation                                             |
| >25000 cycles                                            |
| >100000 cycles                                           |
| 0.02 W/m°K                                               |
| 11 dB                                                    |
| <1kV                                                     |
| >0.4                                                     |
| Bfl-S1                                                   |
| 190 cm                                                   |
| 20 ml                                                    |
| 60X60 cm                                                 |

FLOOR & WALL COVERING