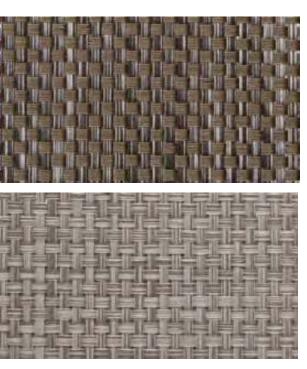

### TYPES OF FITNICE

#### **WICKER**

| COMPOSITION           |
|-----------------------|
| THICKNESS (mm)        |
| DIMENSIONAL STABILITY |
| CASTOR CHAIR TEST     |
| ABRASION RESISTANCE   |
| THERMAL CONDUCTIVITY  |
| SOUND INSULATION      |
| STATIC ELECTRICITY    |
| SLIP RESISTANCE       |
| FIRE CLASSIFICATION   |
| ROLL WIDTH            |
| ROLL LENGTH           |
| TILE DIMENSION        |